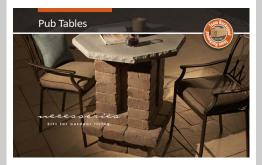

No patio is complete without a place for guests to enjoy hot hors d'oeuvres and cool drinks...

These stylish pub and bistro tables are the perfect size for you and your guests to enjoy a cold drink and some summertime snacks. The hand-chiseled octagon top will add a distinctive look to your outdoor living room.

## Necessories Pub Tables:

PUB TABLE 36" W v 36" D v 42" H 36" octagon limestone table top

\$600 msrp

36" octagon limestone table top \$600 msrp